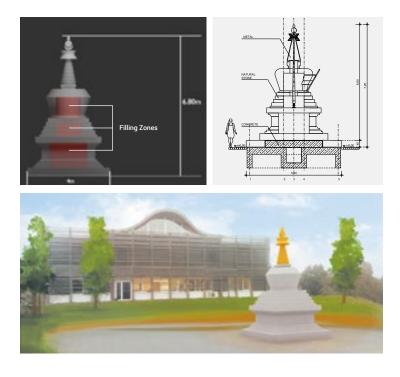

## THE PROJECT

**The cost of the project is being estimated** (it will include the stupa, the filling substances, and the surrounding landscaping).

The stupa will be located behind the Institute and will be constructed in granite.

The inauguration is planned for the end of 2016.