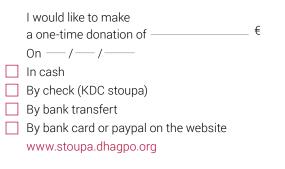

#### **ONE-TIME DONATION**

#### **RECURRENT TRANSFER**

By credit card or paypal on the website: www.stoupa.dhagpo.org

#### By bank transfer

Bank Address: Crédit Agricole Montignac Bank account: KDC IBAN: FR76 1240 6000 0900 1331 1250 227 Code BIC: AGRIFRPP824 Important: please note "projet stoupa"